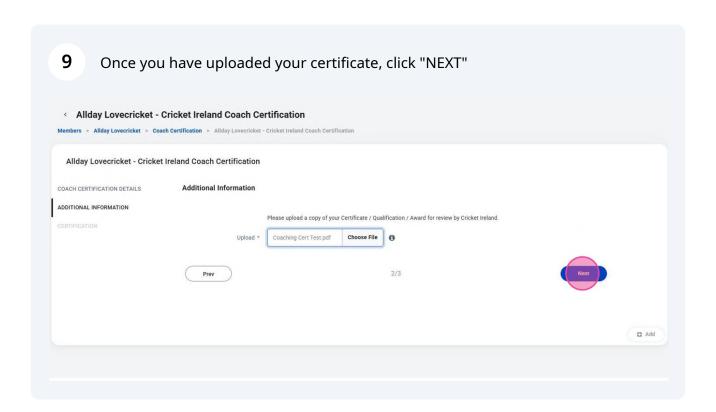

Please select the coach certification type you would like to add.

Search

Coach Certification Upgrade

Coach Certification Upgrade

Cricket Ireland Coach Certification

10 Coach Certification

Now upload a copy of your certificate. This can be a pdf file or a photo clearly displaying the full certificate, name and date.

Please upload a copy of your Certification / Award for review by Cricket Ireland.

CERTIFICATION

Prev 2/3 Next

Tick the box to indicate that all details you supplied are correct to your best knowledge

\* Allday Lovecricket - Cricket Ireland Coach Certification