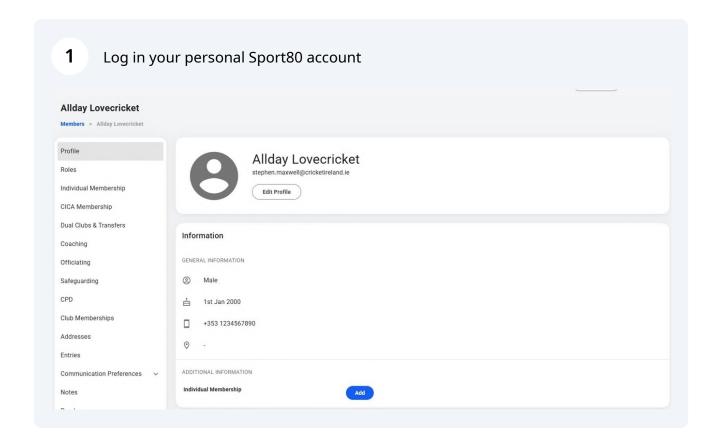

## How to upload a Coaching Certificate to your profile

This user guide will take you through the steps on how to upload a coaching certificate to your profile.

2 Looking at the menu on the left hand side, click on the TYPE of certificate you would like to upload. In this instance "Coaching"