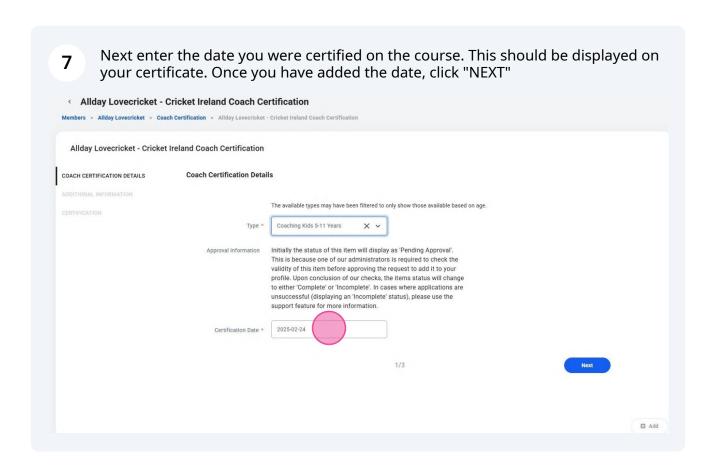

Please select the coach certification type you would like to add.

Search

Coach Certification Upgrade

Coach Certification Upgrade

Cricket Ireland Coach Certification

10 Coach Certification

Now upload a copy of your certificate. This can be a pdf file or a photo clearly displaying the full certificate, name and date.