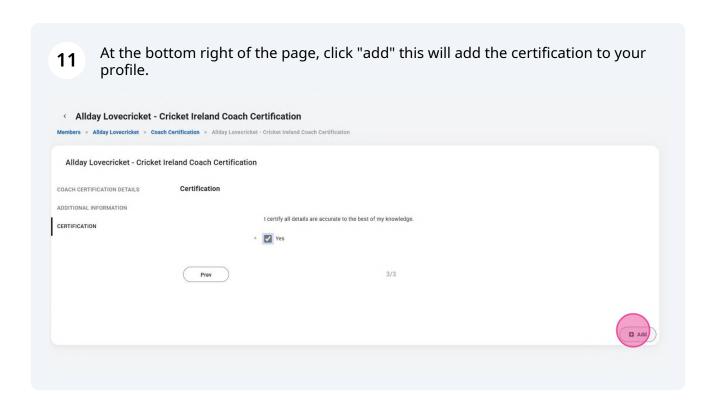

Members > Allday Lovecricket > Coach Certification > Allday Lovecricket - Cricket Ireland Coach Certification

COACH CERTIFICATION DETAILS

Certification

CERTIFICATION

CERTIFICATION

Prev

3/3

You will then be brought back to your Coaching profile page where you will see 12 your newly uploaded certificate. Please note this may say "Pending Approval" until an administrator has approved the document. **Allday Lovecricket** Members > Allday Lovecricket > Coaching + Add Coach Certification Profile Coaching Roles Individual Membership Coach Certification Certification Date CICA Membership Cricket Ireland Coach Certification 24/02/2025 Coaching Kids 5-11 Years Dual Clubs & Transfers Coaching Officiating Safeguarding Club Memberships