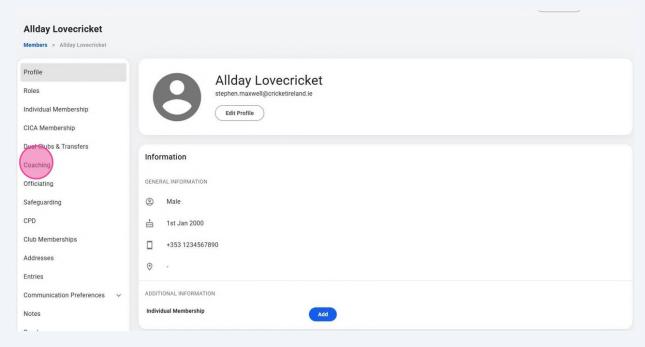

## How to upload a Coaching Certificate to your profile

This user guide will take you through the steps on how to upload a coaching certificate to your profile.

2 Looking at the menu on the left hand side, click on the TYPE of certificate you would like to upload. In this instance "Coaching"