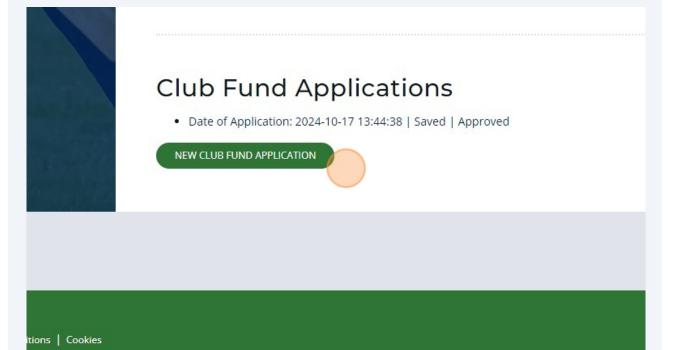

### **21** Submitted applications are date and time stamped.

Following submission of your clubs funding application, your Provincial Union will review the application and confirm with Cricket Ireland whether your club's subscription to the Provincial Union is fully up to date and that you are in good standing.

The application will be approved by the Provincial Union and submitted to Cricket Ireland for review and consideration for funding. Your club will know the application has been approved by your Provincial Union by logging back on to your account where any approved applications will say approved beside them, as seen in the below image.

**Club Fund Applications** 

Date of Application: 2024-10-17 13:44:38 | Saved | Approved

NEW CLUB FUND APPLICATION